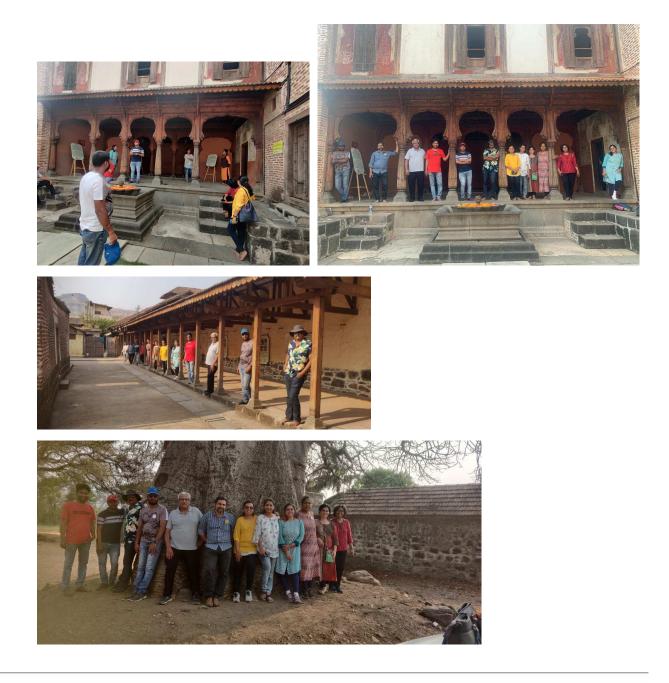

# PHOTOS - Visit at Nana Fadnavis Wada - for study of old Peshwa era Heritage Palace

AFFILIATED TO SHIVAJI UNIVERSITY, KOLHAPUR 
NAAC ACCREDITED WITH `B` GRADE 
PHOTOS – Visit at Baramotichi Vihir – a stepwell in limb