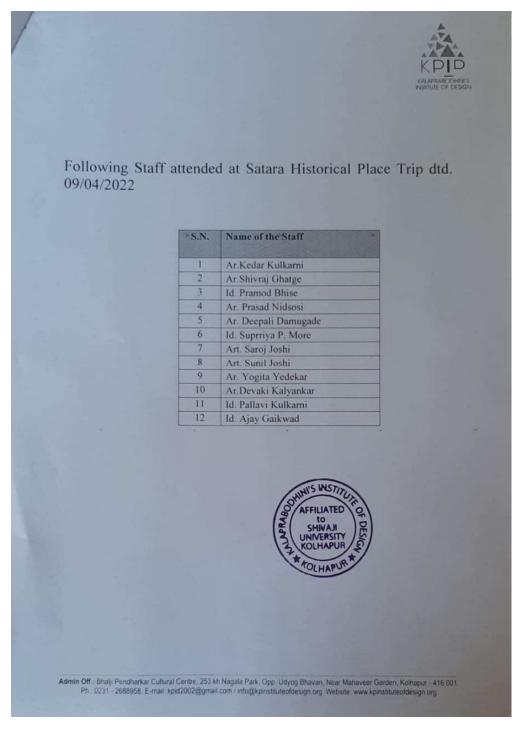

#### ATTENDANCE

AFFILIATED TO SHIVAJI UNIVERSITY, KOLHAPUR = NAAC ACCREDITED WITH `B` GRADE =

AFFILIATED TO SHIVAJI UNIVERSITY, KOLHAPUR = NAAC ACCREDITED WITH `B` GRADE =