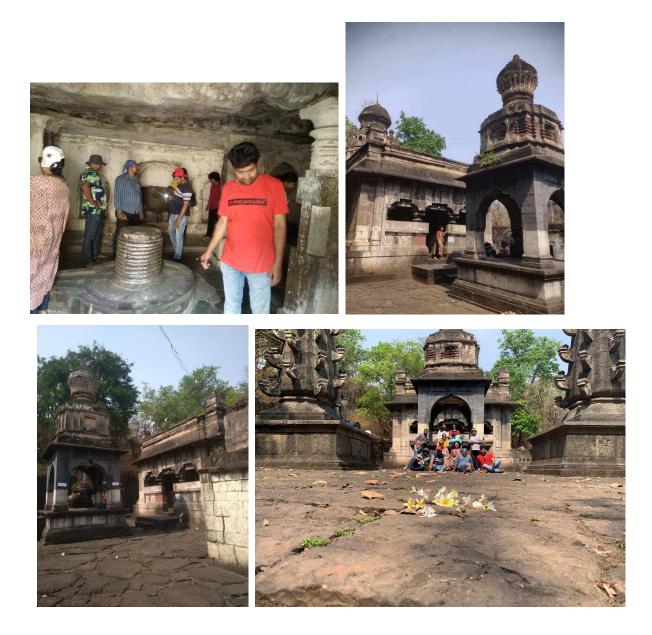

## **PHOTOS** – Visit at Pateshwar temple dated 16<sup>th</sup> century

AFFILIATED TO SHIVAJI UNIVERSITY, KOLHAPUR . NAAC ACCREDITED WITH `B` GRADE .