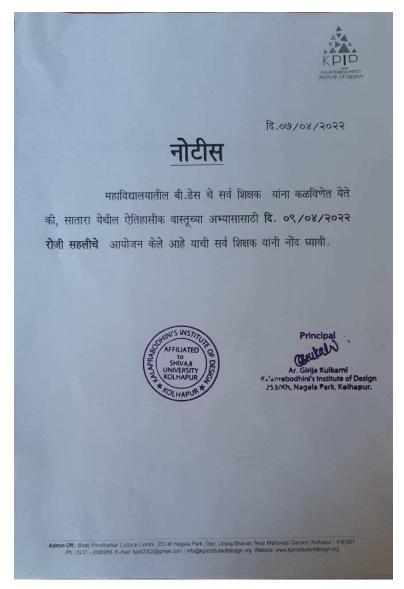

|      | Attached   |      | NA                         |
| Certificates                                            | Feedback form                        |      |            |      |                            |
| NA                                                      | NA                                   |      |            |      |                            |
| Name of the Teacher with Sign<br>Prof. Deepali Damugade |                                      | Prin | cipal Sign | IQAC | Coordinator Seal<br>& Sign |

BHALJI PENDHARKAR CULTURAL CENTRE, 253 KH, NAGALA PARK, KOLHAPUR-416001.

Phone: 0231 - 2680970 / 9923025318, E-mail: kpid2002@gmail.com, Website: www.kpinstituteofdesign.org



AFFILIATED TO SHIVAJI UNIVERSITY, KOLHAPUR . NAAC ACCREDITED WITH `B` GRADE .

### NOTICE





#### ATTENDANCE

AFFILIATED TO SHIVAJI UNIVERSITY, KOLHAPUR = NAAC ACCREDITED WITH `B` GRADE =





AFFILIATED TO SHIVAJI UNIVERSITY, KOLHAPUR = NAAC ACCREDITED WITH `B` GRADE =

## **PHOTOS** – Visit at Pateshwar temple dated 16<sup>th</sup> century





AFFILIATED TO SHIVAJI UNIVERSITY, KOLHAPUR . NAAC ACCREDITED WITH `B` GRADE .

# PHOTOS - Visit at Nana Fadnavis Wada - for study of old Peshwa era Heritage Palace





AFFILIATED TO SHIVAJI UNIVERSITY, KOLHAPUR 
NAAC ACCREDITED WITH `B` GRADE 
PHOTOS – Visit at Baramotichi Vihir – a stepwell in limb