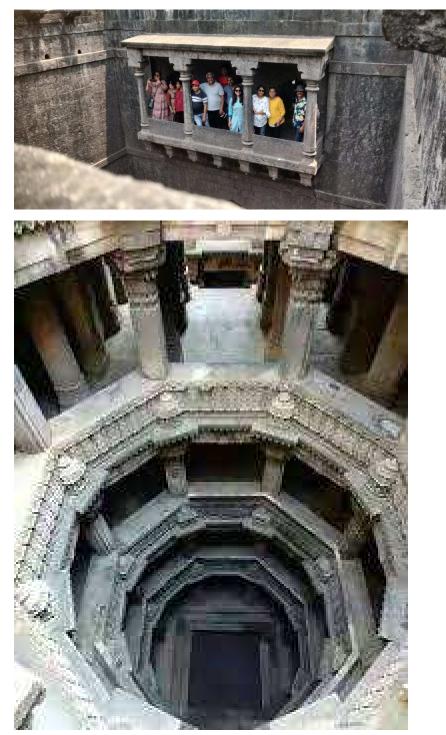

# PHOTOS - Visit at Nana Fadnavis Wada - for study of old Peshwa era Heritage Palace

AFFILIATED TO SHIVAJI UNIVERSITY, KOLHAPUR 
NAAC ACCREDITED WITH `B` GRADE 
PHOTOS – Visit at Baramotichi Vihir – a stepwell in limb